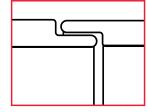

# NO SIGHT, SELF CLOSING SILENT DOORS

Our self-closing doors meet the pilasters in a flush finish with routed, overlapping closures for added privacy.