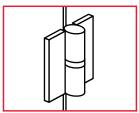

# BLACK ANODIZED HARDWARE

Sleek black anodized hardware and pedestals offer a modern and appealing design.