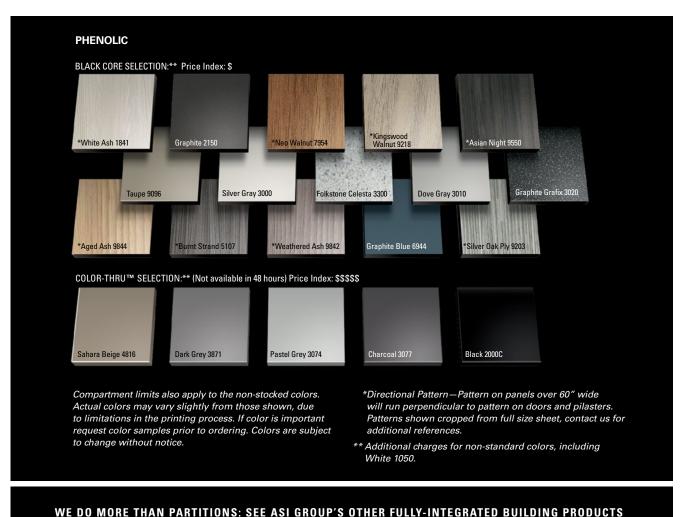

floor to ceiling configuration that extends up to 120" high.

Both configurations are mounted 1" above finished floor for the Maximum in Privacy. Available in all ASI standard phenolic colors.



### WHAT MAKES PHENOLIC MAXIMUM PRIVACY™ PARTITIONS UNIQUE:

96''

ASI's Maximum Privacy™ Partitions' standard offering feature 84" doors, 96" tall pilasters, a 12" tall valence, and stacked side panels.



# BLACK ANODIZED HARDWARE

Sleek black anodized hardware and pedestals offer a modern and appealing design.



# NO SIGHT, SELF CLOSING SILENT DOORS

Our self-closing doors meet the pilasters in a flush finish with routed, overlapping closures for added privacy.



## BLACK ANODIZED OCCUPANCY INDICATOR

Occupancy latch with an emergency unlatching device indicates when the stall is occupied.











### **ASI Accurate Partitions**

160 Tower Drive Burr Ridge, IL 60527 Tel: 708.442.6800 Fax: 708.442.7439 Email: info@asi-accuratepartitions.com Web: asi-accuratepartitions.com