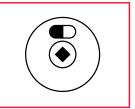

## BLACK ANODIZED OCCUPANCY INDICATOR

Occupancy latch with an emergency unlatching device indicates when the stall is occupied.