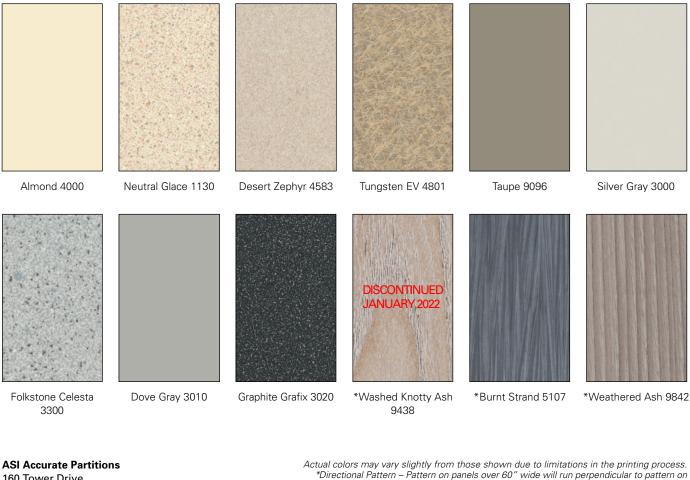

\*Directional Pattern – Pattern on panels over 60" wide will run perpendicular to pattern on doors and pilasters. Patterns shown cropped from full size sheet, contact us for additional references.