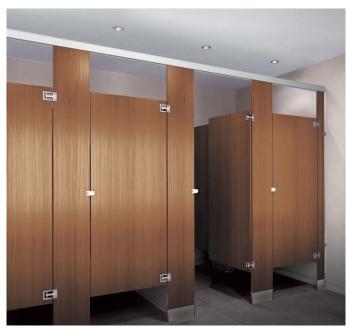

## **WE'VE REIMAGINED PLASTIC LAMINATE**

ASI Group's Moisture Guard™ offers durability plus a variety of aesthetic options, allowing you to specify and use Plastic Laminate anywhere you could imagine.

ASI Group's proprietary manufacturing process fuses Moisture Guard™ Edge Banding with the internal substrate, creating a seamless beveled profile that eliminates any unsightly black lines that appear in standard Plastic Laminate. And it's backed by an industry leading, exclusive, five-year warranty.

**ASTM tests on Moisture Guard™ Edge Banding** confirms 3X greater durability with increased resistance to moisture and humidity than standard Plastic Laminate.

**NEW colors shipped in 48 hours.** We have refreshed our selection of Moisture Guard™ colors and patterns to offer an updated palette for you to create your designs. AND we will still ship you these 48 colors in 48 hours\* from the time you approve your order.