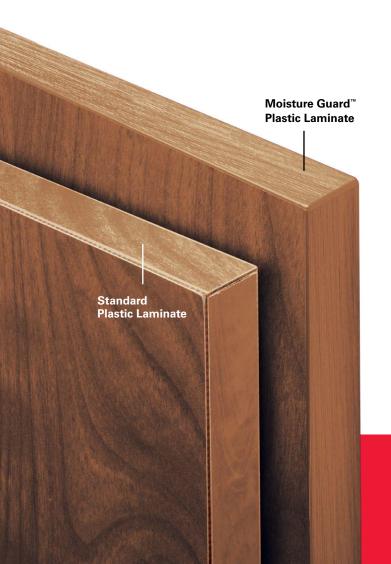

Moisture Guard™ Edge Banding: Available on all partition doors, panels, pilasters and urinal screens in 48 colors.

## **WE'VE REIMAGINED PLASTIC LAMINATE**

ASI Group's Moisture Guard™ offers durability plus a variety of aesthetic options, allowing you to specify and use Plastic Laminate anywhere you could imagine.

ASI Group's proprietary manufacturing process fuses Moisture Guard™ Edge Banding with the internal substrate, creating a seamless beveled profile that eliminates any unsightly black lines that appear in standard Plastic Laminate. And it's backed by an industry leading, exclusive, five-year warranty.

**ASTM tests on Moisture Guard™ Edge Banding** confirms 3X greater durability with increased resistance to moisture and humidity than standard Plastic Laminate.

**NEW colors shipped in 48 hours.** We have refreshed our selection of Moisture Guard™ colors and patterns to offer an updated palette for you to create your designs. AND we will still ship you these 48 colors in 48 hours\* from the time you approve your order.