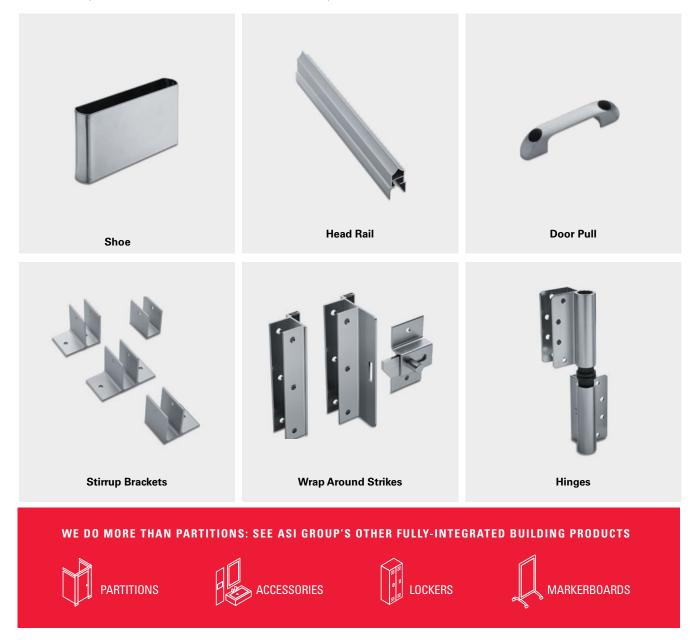

SOLID PLASTIC WOODGRAIN PARTITIONS

## WOODGRAIN HDPE SOLID PLASTIC TOILET PARTITIONS

## The first of its kind

The warmth of woodgrain in a durable solid plastic partition—creating a welcoming serene ambience.

With their biophilic design, these partitions offer aesthetic appeal and the functionality of HDPE solid plastic.



## **COLORS & FINISHES** (Striations will vary, adding to the woodgrain)



Chocolate Mousse (Inspired by Pantone® Color of the Year 2025)

**Pewter Gray** 

HARDWARE (Premium Matte Black Hardware also available)



ASI Accurate Partitions

160 Tower Drive Burr Ridge, IL 60527 Tel: 708.442.6800 Fax: 708.442.7439 Email: info@asi-accuratepartitions.com Web: asi-accuratepartitions.com