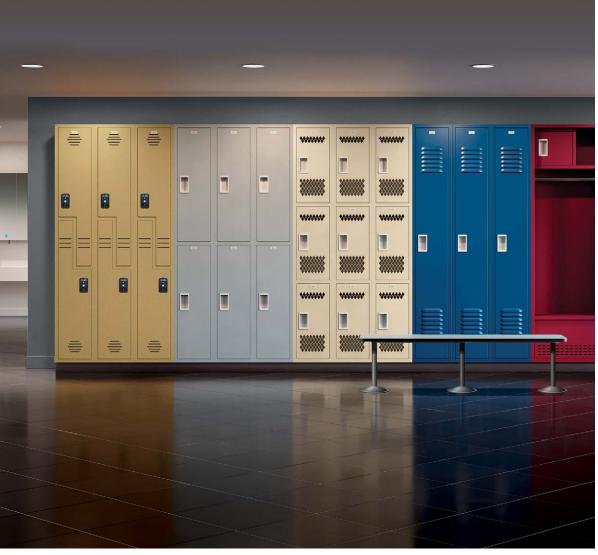

ASI Storage Solutions offers an extensive line of lockers, benches, cubbies, and shelving that comes standard with leading-edge features. We ship out more products in 48 hours than anyone else in the industry. ASI Storage meets or exceeds any specification, and our products are LEED® Friendly, Designer Friendly, ADA Friendly, and User Friendly.

### STORAGE SOLUTIONS

The largest offering of colors, configurations and materials including steel, solid plastic, and phenolic.