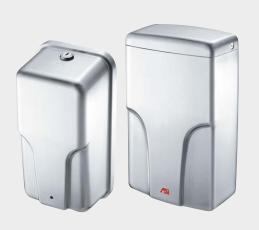

### HAND SANITIZER, SOAP DISPENSERS, & HAND DRYERS

Designed with high traffic environments and hygiene in mind, our automatic dispensers dispense either soap (liquid or foam) or hand sanitizer (gel or foam).

Our elegant Turbo-Pro<sup>™</sup> ADA-compliant, high-speed, automatic hand dryer is available in a satin finish stainless steel, white or matte black, and utilizes a HEPA filter to purify the air before it dries hands.