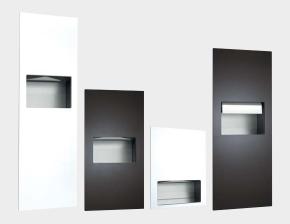

### WASHROOM ACCESSORIES

The largest product breadth with more than 3,000 washroom accessories (mostly all manufactured from the finestType 304 stainless steel) and six curated collections that are fully integrated to work together seamlessly.

### PIATTO<sup>™</sup> COLLECTION

ASI's unique Piatto Collection of Washroom Accessories is designed to stand apart by not standing out. Each washroom accessory is completely recessed, lying perfectly in the plane of the washroom wall. Phenolic doors add an air of sophistication, while concealed hardware adds to the collection's minimalist, clean lines.

### MATTE BLACK COLLECTION

ASI's Matte Black Collection provides a chic alternative for modern washrooms. Carefully curated to be versatile and powder coated for added durability, these accessories are ready to make a statement in any setting. The boldness of black creates an air of sophistication, while the subtlety of the matte finish exudes warmth.