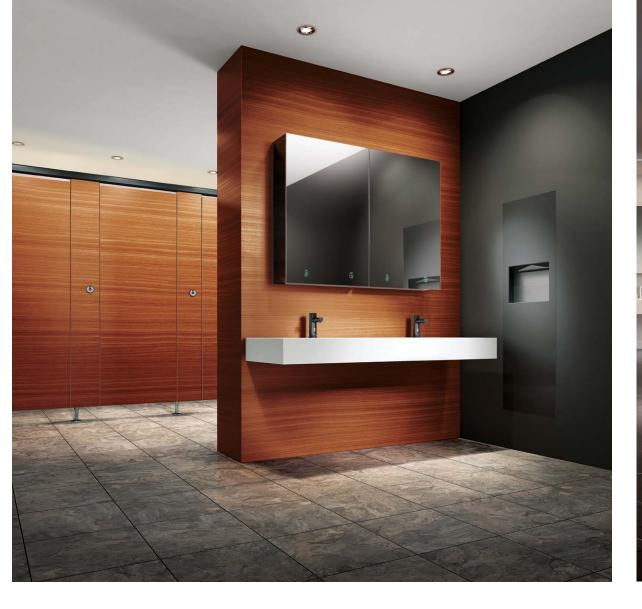

### VELARE<sup>TM</sup> COLLECTION

ASI's Velare Behind the Mirror system is designed to elegantly conceal clutter. The stainless steel cabinet houses a hands-free automatic soap dispenser, and your choice of a paper towel dispenser or high-speed hand dryer, with a HEPA filter.

### HAND SANITIZER, SOAP DISPENSERS, & HAND DRYERS

Designed with high traffic environments and hygiene in mind, our automatic dispensers dispense either soap (liquid or foam) or hand sanitizer (gel or foam).

Our elegant Turbo-Pro<sup>™</sup> ADA-compliant, high-speed, automatic hand dryer is available in a satin finish stainless steel, white or matte black, and utilizes a HEPA filter to purify the air before it dries hands.