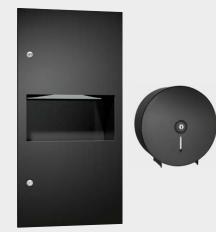

### PIATTO<sup>™</sup> COLLECTION

ASI's unique Piatto Collection of Washroom Accessories is designed to stand apart by not standing out. Each washroom accessory is completely recessed, lying perfectly in the plane of the washroom wall. Phenolic doors add an air of sophistication, while concealed hardware adds to the collection's minimalist, clean lines.

### MATTE BLACK COLLECTION

ASI's Matte Black Collection provides a chic alternative for modern washrooms. Carefully curated to be versatile and powder coated for added durability, these accessories are ready to make a statement in any setting. The boldness of black creates an air of sophistication, while the subtlety of the matte finish exudes warmth.