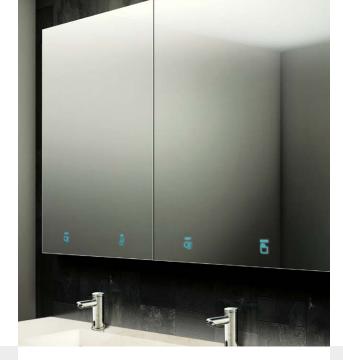

### VELARE<sup>TM</sup> COLLECTION

ASI's Velare Behind the Mirror system is designed to elegantly conceal clutter. The stainless steel cabinet houses a hands-free automatic soap dispenser, and your choice of a paper towel dispenser or high-speed hand dryer, with a HEPA filter.