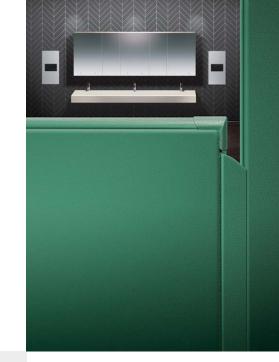

\* Featured in this ad are our exclusive Velare™ and Piatto™ collection of washroom accessories, ASI Alpaco™ partitions, and ASI lockers.

A well designed bathroom and locker room can be the deciding factor in elevating a building from good to great, and we can provide you all the options to make that possible. ASI Group has changed the paradigm—we are the new standard for basis of design.

### VELARE<sup>TM</sup> COLLECTION

ASI's Velare Behind the Mirror system is designed to elegantly conceal clutter. The stainless steel cabinet houses a hands-free automatic soap dispenser, and your choice of a paper towel dispenser or high-speed hand dryer, with a HEPA filter.

### PIATTO<sup>™</sup> COLLECTION

ASI's unique Piatto Collection of Washroom Accessories is designed to stand apart by not standing out. Each washroom accessory is completely recessed, lying perfectly in the plane of the washroom wall. Phenolic doors add an air of sophistication, while concealed hardware adds to the collection's minimalist, clean lines.