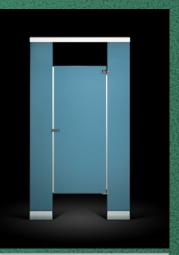

# EXPENSIVE AND DIFFICULT TO INSTALL

Imagine installing add-on privacy strips one by one on a large project or having to close your restroom(s) so they can be installed. After hours installation isn't

ASI's stainless steel metal partitions are manufactured with Integrated Privacy™ and complement any design scheme. By adding a textured finish, increased resistance to vandalism can be achieved. Available in all four mounting styles.

**POWDER COATED STEEL WITH A HONEYCOMB** CORE FOR SOLID CONSTRUCTION **AND SOUND ATTENUATION** 

ASI's powder coated metal partitions are manufactured with Integrated Privacy™. Thermoset hybrid powder coating on these galvannealed steel partitions provide quality and economy. The finish is resistant to wear, fading, and scuffing. It is easily cleaned and wiped dry.