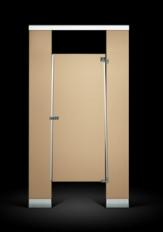

ASI's proprietary, Integrated Privacy™ metal partitions are engineered with built-in privacy and manufactured as one color matched unit, offering complete privacy without the need for any retrofitted components. Exactly what building occupants want and deserve.

#### **HOW IT WORKS**

### Integrated Privacy™ Hinge Side

Integrated privacy component overlaps pilaster on the hinge side to guarantee privacy.

#### Integrated Privacy™ Latch Side

Integrated privacy component closes flush with the pilaster on latch side to conceal any sightlines into the compartment.

### Integrated Privacy™ (Hinge Side)

Integrated Privacy Partitions feature unique hinges that work with the integrated system.

## Integrated Privacy™ (Latch Side)

Integrated Privacy
Partitions feature
a Zero Sightline
Component to
conceal compartment.

At ASI privacy isn't an afterthought—it's our standard. Visit asi-accuratepartitions.com/privacy

## INTEGRATED PRIVACY™ SYSTEM AVAILABLE **STANDARD IN OUR STAINLESS STEEL AND POWDER COATED STEEL PARTITIONS.**