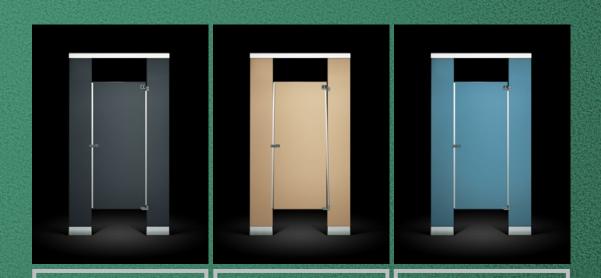

ASI's proprietary, Integrated Privacy™ metal partitions are engineered with built-in privacy and manufactured as one color matched unit, offering complete privacy without the need for any retrofitted components. Exactly what building occupants want and deserve.

## INTEGRATED PRIVACY™ SYSTEM AVAILABLE **STANDARD IN OUR STAINLESS STEEL AND POWDER COATED STEEL PARTITIONS.**