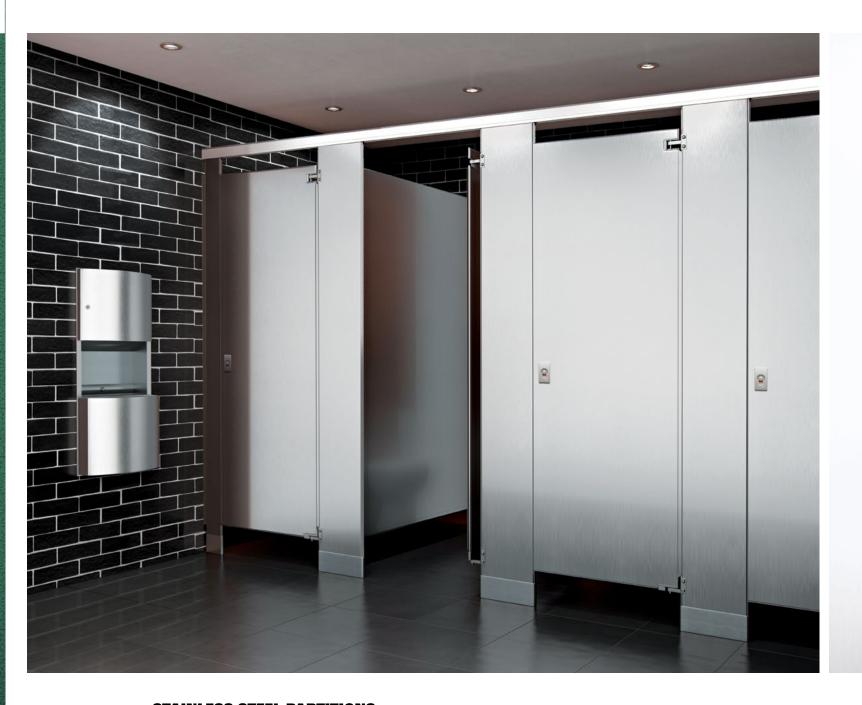

# EXPENSIVE AND DIFFICULT TO INSTALL

Imagine installing add-on privacy strips one by one on a large project or having to close your restroom(s) so they can be installed. After hours installation isn't

ASI's stainless steel metal partitions are manufactured with Integrated Privacy™ and complement any design scheme. By adding a textured finish, increased resistance to vandalism can be achieved. Available in all four mounting styles.