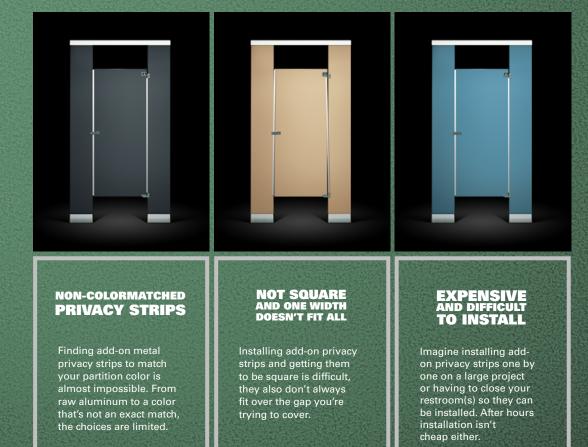

## THE OLD WAY: **INDUSTRY AFTERTHOUGHT SOLUTIONS**

## **PRIVACY STRIPS**

Finding add-on metal privacy strips to match your partition color is almost impossible. From raw aluminum to a color that's not an exact match, the choices are limited.

## NOT SQUARE AND ONE WIDTH DOESN'T FIT ALL

Installing add-on privacy strips and getting them to be square is difficult, they also don't always fit over the gap you're trying to cover.

# EXPENSIVE AND DIFFICULT TO INSTALL

Imagine installing add-on privacy strips one by one on a large project or having to close your restroom(s) so they can be installed. After hours installation isn't cheap either.