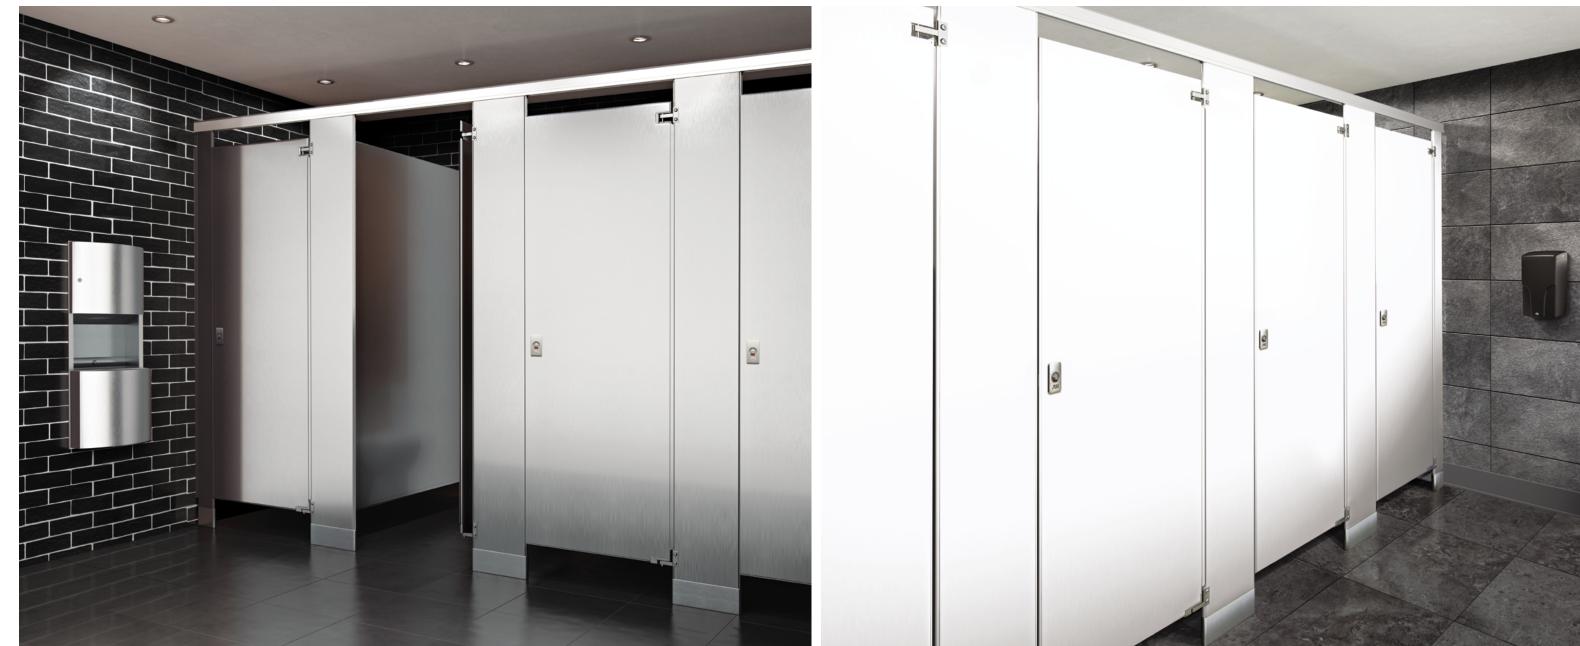

## INTEGRATED PRIVACY<sup>™</sup> SYSTEM AVAILABLE **STANDARD IN OUR STAINLESS STEEL AND POWDER COATED STEEL PARTITIONS.**

#### **STAINLESS STEEL PARTITIONS**

> ASI's stainless steel metal partitions are manufactured with Integrated Privacy<sup>™</sup> and complement any design scheme. By adding a textured finish, increased resistance to vandalism can be achieved. Available in all four mounting styles.

#### **POWDER COATED PARTITIONS**

ASI's powder coated metal partitions are manufactured with Integrated Privacy<sup>™</sup>. Thermoset hybrid powder coating on these galvannealed steel partitions provide quality and economy. The finish is resistant to wear, fading, and scuffing. It is easily cleaned and wiped dry.