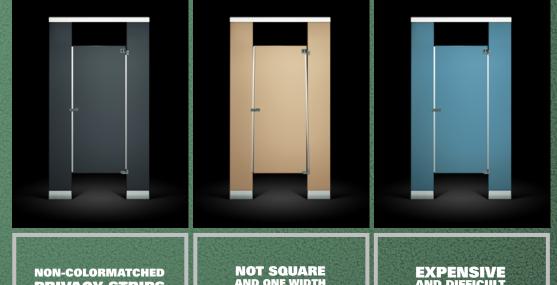

## THE OLD WAY: **INDUSTRY AFTERTHOUGHT SOLUTIONS**

## **PRIVACY STRIPS**

Finding add-on metal privacy strips to match your partition color is almost impossible. From raw aluminum to a color that's not an exact match, the choices are limited.

## NOT SQUARE AND ONE WIDTH DOESN'T FIT ALL

Installing add-on privacy strips and getting them to be square is difficult, they also don't always fit over the gap you're trying to cover.

# EXPENSIVE AND DIFFICULT TO INSTALL

Imagine installing add-on privacy strips one by one on a large project or having to close your restroom(s) so they can be installed. After hours installation isn't cheap either.