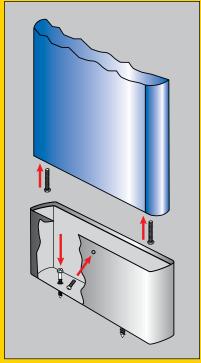

## Save Time and Money.

- **Easy to Install** threaded inserts for the adjustment screws are factory-installed ... holes do not need to be drilled into the pilaster on site.
- **Strong** the shoe is secured to the floor with a true concrete anchor.