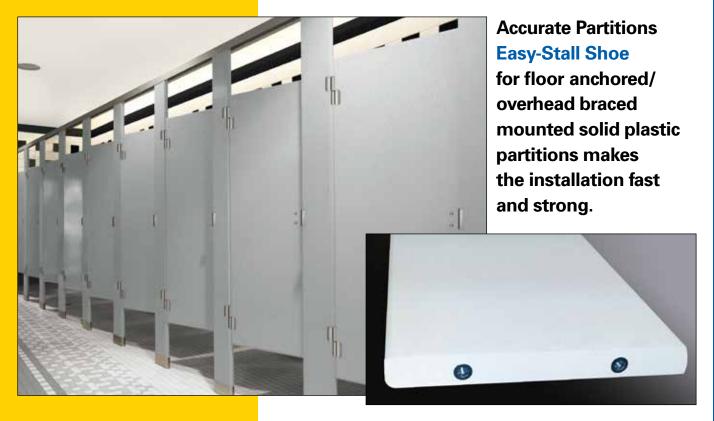

## **EASY-STALL SHOE**

## FOR SOLID PLASTIC PARTITIONS

## Save Time and Money.

- **Easy to Install** threaded inserts for the adjustment screws are factory-installed ... holes do not need to be drilled into the pilaster on site.
- **Strong** the shoe is secured to the floor with a true concrete anchor.

Shoes are available in stainless steel or plastic (cream, black, blue and silver)