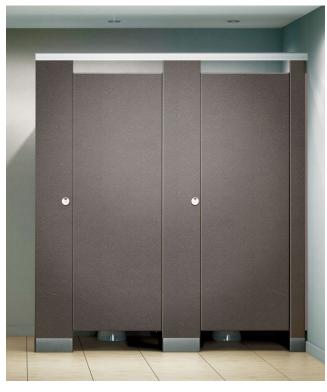

 $Phenolic Ultimate Privacy \\ ^{\mathsf{T}} shown in Floor Anchored / Overhead Braced.$ 

# **PHENOLIC ULTIMATE PRIVACY™ PARTITIONS**

Introducing the new Phenolic Ultimate Privacy™ Partitions. The elegance, design flexibility, and durability of Phenolic is now offered in ASI's Ultimate Privacy™ configuration.

Self-Closing routed doors overlap to remove any sightlines into the stall to ensure privacy. Door hinges and latch are not visible on the outside\* creating a more visually appealing design. An occupancy latch with emergency access capability indicates when cubicle is occupied.

Doors can be 72" high and mounted as low as 6" above the finish floor for added privacy. ADA compliance can be easily achieved with appropriate depth and width or alternate mounting heights. Partitions are available in a full color spectrum.